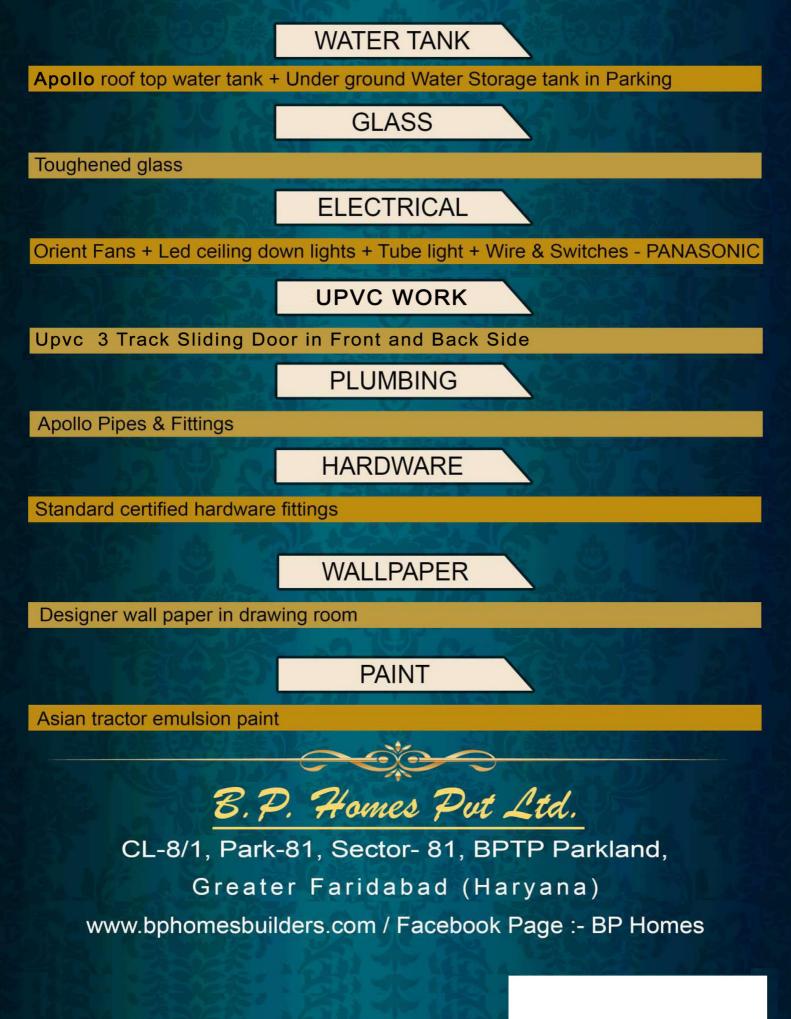

250 Sq' Yards - 3BHK + 3T + Store + Pooja Space + 2 Cars Parking

Structure : R.C.C. Columns, Beam Structure, Earthquake Resistant

## KITCHEN

Modular Kitchen (furnish kitchens with modular accessories and cabinet sets)

FLOORING

Italian Finish Tile (Beautiful / Long Lasting / Easy to Maintain ) Size - 2' X 4'

PARTITION

Designer, Modern & Elegant Partition in Drawing room

WOOD

Teak wood Chokhat & Flush Door Finish with veneer and melamine polish

WARDROBE

Wardrobe in all bedrooms

WASHROOMS

Designer washrooms with Jaquar Fittings

CEILING

Designer and classy False ceiling with good quality channel and POP